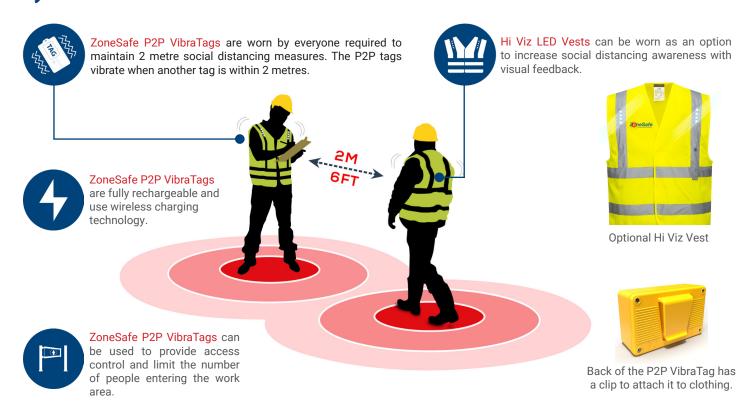

## Creating Safer Places to Work - ZoneSafe Person to Person Social Distancing

Get your business working again and ensure safe distances between workers in industrial environments. At a time when worker health and safety has never been so important, the ZoneSafe P2P Social distancing solution helps to maintain a 2 metre zone between workers. Workers within a 2 metre proximity to each other are immediately warned of any interaction using wearable tags with vibration feedback.

- Adhere to Social Distancing Guidelines.
- · Reduces Person-to-Person Contact.
- Ensure Safe & Consistent Distancing is Maintained.
- Quick to Deploy to Workers at a Job Site or Workplace.
- Actively Warns Workers through Vibration.
- Full 360° Detection Zone.
- Uses Reliable Active RFID Technology.
- Fast Recharging Embracing the Convenience of Wireless Charging.
- · Option to Integrate with Hi Viz Jacket.
- Encourages Spacial Awareness.
- · Improves Site Health & Safety.

## **System Overview**

sales@prolift.ie 01-4584836 www.prolift.ie