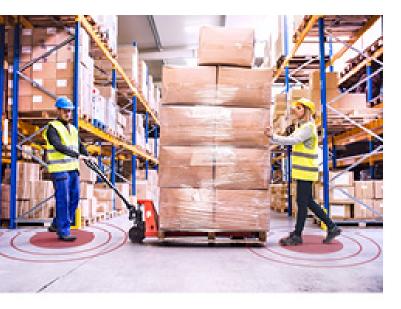

## Creating Safer Places to Work - ZoneSafe Person to Person Social Distancing

Get your business working again and ensure safe distances between workers in industrial environments. At a time when worker health and safety has never been so important, the ZoneSafe P2P Social distancing solution helps to maintain a 2 metre zone between workers. Workers within a 2 metre proximity to each other are immediately warned of any interaction using wearable tags with vibration feedback.

- Adhere to Social Distancing Guidelines.
- · Reduces Person-to-Person Contact.
- Ensure Safe & Consistent Distancing is Maintained.
- Quick to Deploy to Workers at a Job Site or Workplace.
- Actively Warns Workers through Vibration.
- Full 360° Detection Zone.
- Uses Reliable Active RFID Technology.
- Fast Recharging Embracing the Convenience of Wireless Charging.
- · Option to Integrate with Hi Viz Jacket.
- Encourages Spacial Awareness.
- · Improves Site Health & Safety.