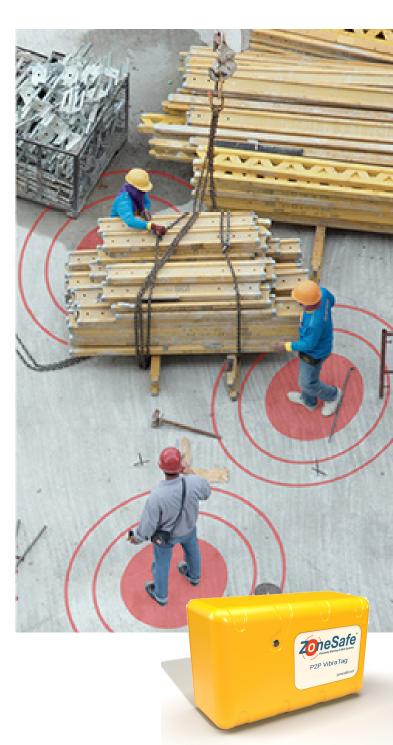

## Creating Safer Places to Work - ZoneSafe Person to Person Social Distancing

Get your business working again and ensure safe distances between workers in industrial environments. At a time when worker health and safety has never been so important, the ZoneSafe P2P Social distancing solution helps to maintain a 2 metre zone between workers. Workers within a 2 metre proximity to each other are immediately warned of any interaction using wearable tags with vibration feedback.

- Adhere to Social Distancing Guidelines.
- · Reduces Person-to-Person Contact.
- Ensure Safe & Consistent Distancing is Maintained.
- Quick to Deploy to Workers at a Job Site or Workplace.
- Actively Warns Workers through Vibration.
- Full 360° Detection Zone.
- Uses Reliable Active RFID Technology.
- Fast Recharging Embracing the Convenience of Wireless Charging.
- · Option to Integrate with Hi Viz Jacket.
- Encourages Spacial Awareness.
- · Improves Site Health & Safety.

## **System Overview**

sales@prolift.ie 01-4584836 www.prolift.ie