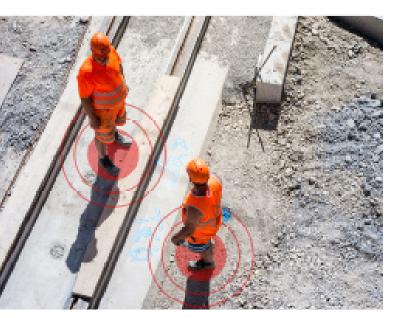

## Creating Safer Places to Work - ZoneSafe Person to Person Social Distancing

Get your business working again and ensure safe distances between workers in industrial environments. At a time when worker health and safety has never been so important, the ZoneSafe P2P Social distancing solution helps to maintain a 2 metre zone between workers. Workers within a 2 metre proximity to each other are immediately warned of any interaction using wearable tags with vibration feedback.

- Adhere to Social Distancing Guidelines.
- · Reduces Person-to-Person Contact.
- Ensure Safe & Consistent Distancing is Maintained.
- Quick to Deploy to Workers at a Job Site or Workplace.
- Actively Warns Workers through Vibration.
- Full 360° Detection Zone.
- Uses Reliable Active RFID Technology.
- Fast Recharging Embracing the Convenience of Wireless Charging.
- · Option to Integrate with Hi Viz Jacket.
- Encourages Spacial Awareness.
- · Improves Site Health & Safety.